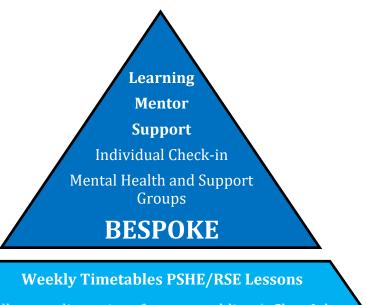

## Our Personal Development Pyramid

Follow-up discussions from assemblies \* Class Jobs Individualised Project Work \* Picture News Assembly

Daily Check-in \* Daily Promotion of School Ethos and Values

## **CLASS LEVEL**

School Parliament (including Ministry of Wellbeing and Behaviour, Ministry of Sport, Ministry of Community, Ministry of Worship and Ministry of Environment) School Ethos: 'Be Your Best Version' \* School Christian Values \* Extra-curricular Programme Careers/Aspirations Workshops \* Working with the Local Community \* Pupil Passport \* Relationships Consideration to Local and World Issues \* School Playground Leaders \* School Trips \* Visitors to School eeping Healthy, Keeping Safe Project \* Diversity Project \* International Arts Project \* British Values Project

## WHOLE SCHOOL LEVEL